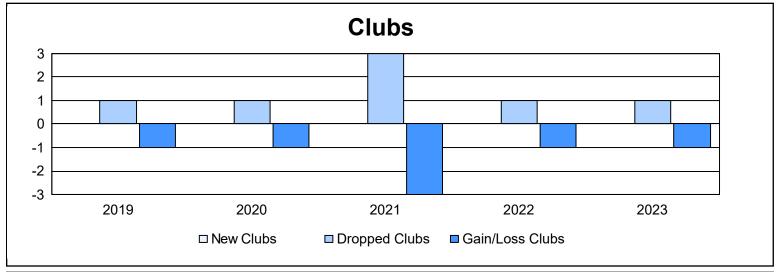

District 1 D As of June 2023 Cumulative

| Year      | New<br>Clubs | Dropped<br>Clubs | Gain/<br>Loss<br>Clubs | New<br>Members | Charter<br>Members | Reinstate<br>Members | Transfer<br>Members | Total<br>Member<br>Added | Total<br>Members<br>Dropped | Gain/<br>Loss<br>Members |
|-----------|--------------|------------------|------------------------|----------------|--------------------|----------------------|---------------------|--------------------------|-----------------------------|--------------------------|
| 2018-2019 | 0            | 1                | -1                     | 99             | 2                  | 6                    | 12                  | 119                      | 176                         | -57                      |
| 2019-2020 | 0            | 1                | -1                     | 80             | 5                  | 8                    | 6                   | 99                       | 228                         | -129                     |
| 2020-2021 | 0            | 3                | -3                     | 64             | 0                  | 6                    | 15                  | 85                       | 198                         | -113                     |
| 2021-2022 | 0            | 1                | -1                     | 110            | 2                  | 2                    | 3                   | 117                      | 152                         | -35                      |
| 2022-2023 | 0            | 1                | -1                     | 92             | 0                  | 8                    | 5                   | 105                      | 152                         | -47                      |
| Average   | 0            | 1                | -1                     | 89             | 2                  | 6                    | 8                   | 105                      | 181                         | -76                      |