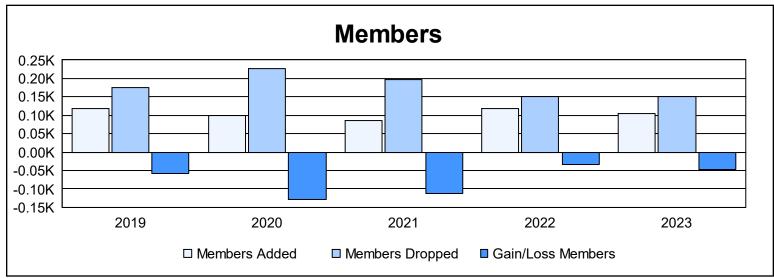

District 1 D As of June 2023 Cumulative

| Year      | New<br>Clubs | Dropped<br>Clubs | Gain/<br>Loss<br>Clubs | New<br>Members | Charter<br>Members | Reinstate<br>Members | Transfer<br>Members | Total<br>Member<br>Added | Total<br>Members<br>Dropped | Gain/<br>Loss<br>Members |
|-----------|--------------|------------------|------------------------|----------------|--------------------|----------------------|---------------------|--------------------------|-----------------------------|--------------------------|
| 2018-2019 | 0            | 1                | -1                     | 99             | 2                  | 6                    | 12                  | 119                      | 176                         | -57                      |
| 2019-2020 | 0            | 1                | -1                     | 80             | 5                  | 8                    | 6                   | 99                       | 228                         | -129                     |
| 2020-2021 | 0            | 3                | -3                     | 64             | 0                  | 6                    | 15                  | 85                       | 198                         | -113                     |
| 2021-2022 | 0            | 1                | -1                     | 110            | 2                  | 2                    | 3                   | 117                      | 152                         | -35                      |
| 2022-2023 | 0            | 1                | -1                     | 92             | 0                  | 8                    | 5                   | 105                      | 152                         | -47                      |
| Average   | 0            | 1                | -1                     | 89             | 2                  | 6                    | 8                   | 105                      | 181                         | -76                      |